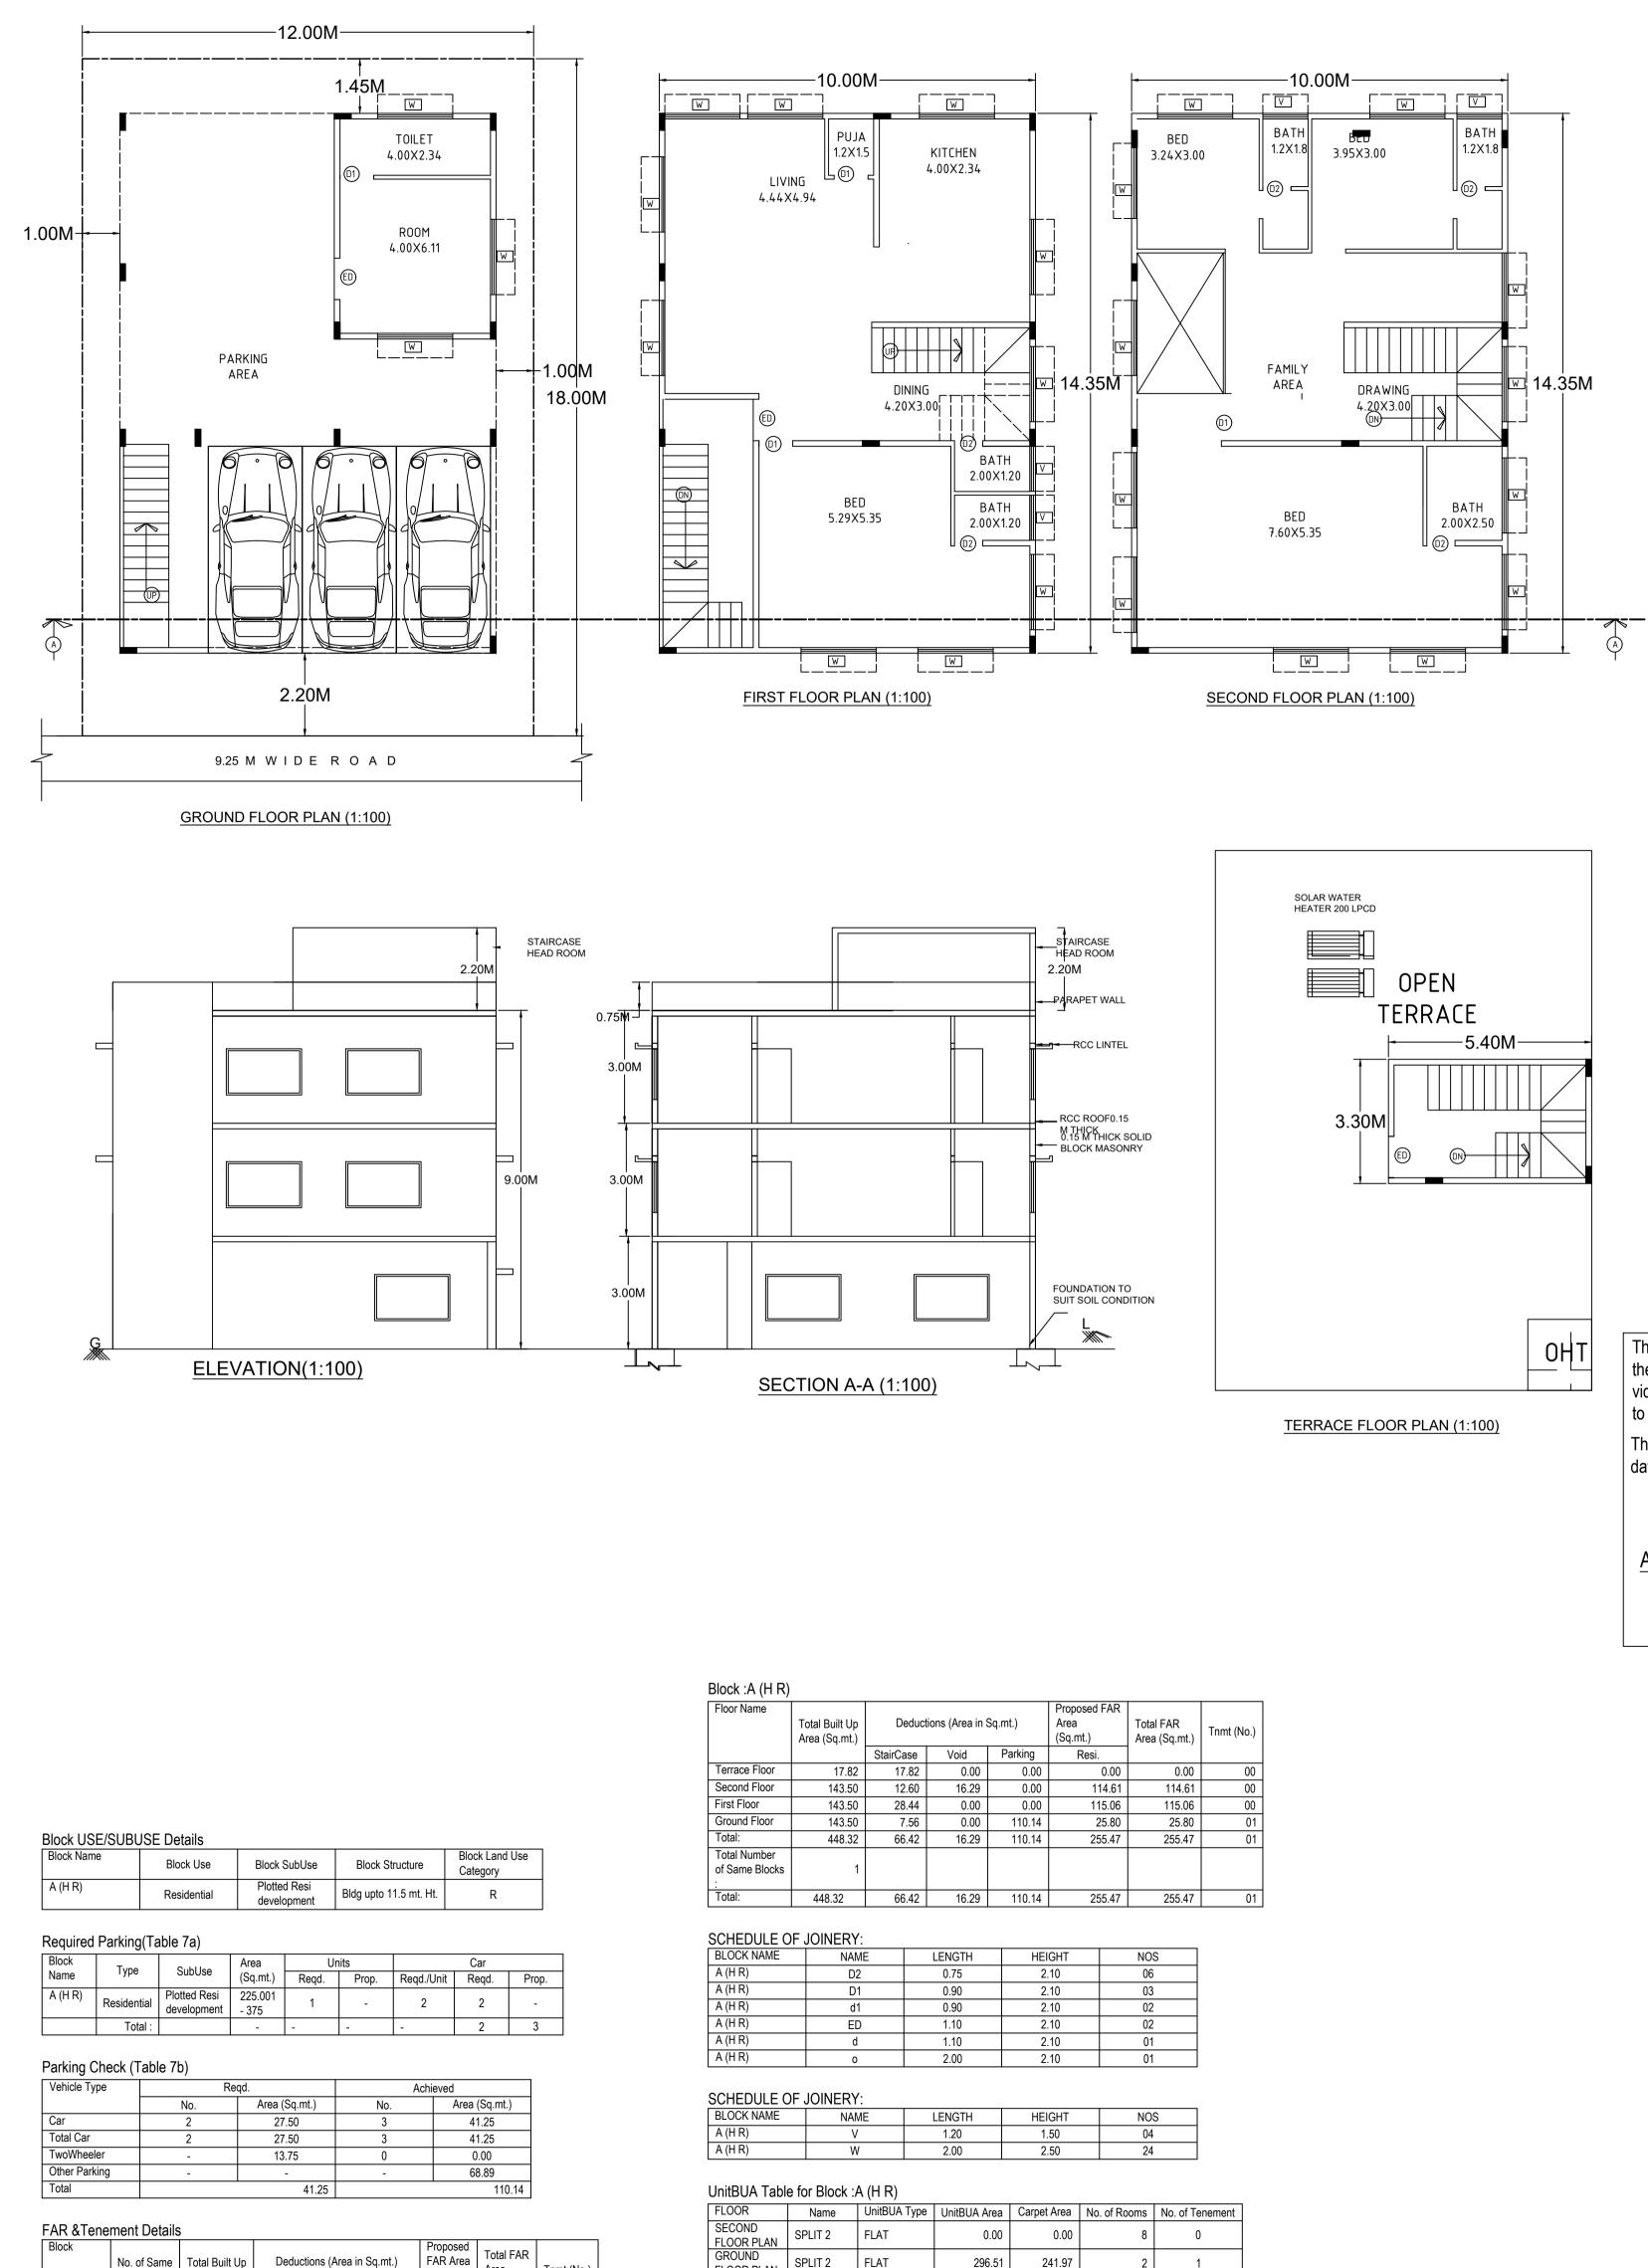

## SITE NO 886 & 887 -12.00M-1.45M SITE NO 865 1.00M*─*→ ->1.00M 18.00M 2.20M DRAWING TITLE : 9.25 M WIDE R O A D SITE PLAN (1:200) SHEET NO: 1

Accuracy of Scrutiny Report and Drawing is subject to accuracy of end-user provided data, 3rd party software/hardware/services, etc. We are not liable for any damages which may arise from use, or inability to use the Application.

|                        |                                                                         |                                                                                                                     | SCALE : 1:100                      |
|------------------------|-------------------------------------------------------------------------|---------------------------------------------------------------------------------------------------------------------|------------------------------------|
|                        | Color Notes                                                             |                                                                                                                     |                                    |
|                        | PLOT BOUNDARY<br>ABUTTING ROAD                                          |                                                                                                                     |                                    |
|                        | PROPOSED WORK (<br>EXISTING (To be retai                                |                                                                                                                     |                                    |
| REA STA                | EXISTING (To be dem                                                     | version No.: 1.0.13                                                                                                 |                                    |
|                        | DETAIL:                                                                 | VERSION DATE: 26/06/2020                                                                                            |                                    |
| uthority: I<br>ward_No |                                                                         | Plot Use: Residential<br>Plot SubUse: Plotted Resi development                                                      |                                    |
| oplication             | Com./RJH/0564/20-21<br>Type: Suvarna Parvangi                           | Land Use Zone: Residential (Main)                                                                                   |                                    |
|                        | ype: Building Permission<br>Sanction: NEW                               | Plot/Sub Plot No.: 866<br>Khata No. (As per Khata Extract): 866<br>Locality / Street of the property: SIR.M.VISHVES |                                    |
|                        | ne Specified as per Z.R: NA                                             | 6th BLOCK , BENGALURU.                                                                                              |                                    |
| ard: War               |                                                                         |                                                                                                                     |                                    |
| REA DET                |                                                                         |                                                                                                                     | SQ.MT.                             |
| NET ARE                | F PLOT (Minimum)<br>EA OF PLOT                                          | (A)<br>(A-Deductions)                                                                                               | 216.00<br>216.00                   |
| JUVERA                 | GE CHECK<br>Permissible Coverage area (7<br>Proposed Coverage Area (66. | ,                                                                                                                   | 162.00                             |
|                        | Achieved Net coverage area (<br>Balance coverage area left ( 8          | (66.44 %)                                                                                                           | 143.50<br>143.50<br>18.50          |
| FAR CHE                | •                                                                       |                                                                                                                     | 378.00                             |
|                        |                                                                         | and II ( for amalgamated plot - )                                                                                   | 0.00                               |
|                        | Premium FAR for Plot within I<br>Total Perm. FAR area (1.75)            | ,                                                                                                                   | 0.00<br>378.00                     |
|                        | Residential FAR (100.00%)<br>Proposed FAR Area                          |                                                                                                                     | 255.47<br>255.47                   |
| ייי דיוווכ             | Achieved Net FAR Area ( 1.18<br>Balance FAR Area ( 0.57 )               | 8)                                                                                                                  | 255.47<br>122.53                   |
| JUILI UI               | P AREA CHECK<br>Proposed BuiltUp Area<br>Achieved BuiltUp Area          |                                                                                                                     | 448.32<br>448.32                   |
| oroval [               | Date : 08/21/2020 3:16:55                                               | PM                                                                                                                  | 440.32                             |
| ment D                 | oetails                                                                 |                                                                                                                     |                                    |
| r No.                  | Challan Receip<br>Number Numb                                           |                                                                                                                     | Payment Date Remark                |
| 1                      | BBMP/10047/CH/20-21 BBMP/10047/<br>No.                                  | ICH/20-21 2022.9 Online 10915516341   Head Amount (INR)   Scrutiny Fee 2022.9                                       | 08/17/2020<br>2:50:01 PM<br>Remark |
|                        |                                                                         | RAIN WATER HAI<br>STUCTURE D                                                                                        |                                    |
|                        |                                                                         | A HOLDER'S<br>RESS WITH ID<br>ONTACT NUMBER :                                                                       |                                    |
|                        | SRI. H. RAMAKRISH<br>RPC LAY OUT , VI                                   |                                                                                                                     | n B MAIN ,                         |
|                        |                                                                         | Ramo Kin'8/hara M                                                                                                   |                                    |
|                        | 1 '                                                                     | 'S SIGNATURE<br>185, 3rd Cross, T Dasarahalli,Benga                                                                 | luru 560057                        |
| 867                    |                                                                         | Cot.                                                                                                                |                                    |
| SITE NO 867            |                                                                         | ENTIAL BUILDING AT NO 866,<br>ARAIAH LAY OUT , 6th BLOCK , BE                                                       | 3MP WARD                           |
|                        | DRAWING TITI                                                            | _E: 871522424-14-08-2020                                                                                            |                                    |